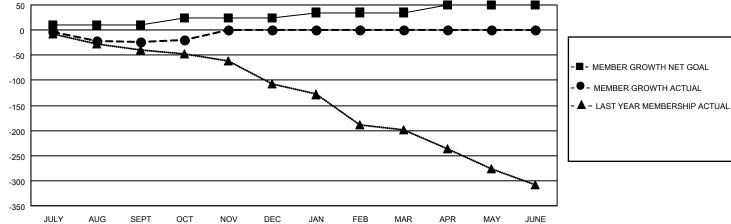

## GAT MONTHLY MEMBERSHIP PROGRESS REPORT

Multiple District 7

Results as of: 10/31/2021 **LOCATION: ARKANSAS** 

| Clubs         |               |             |               | Members               |                           |                         |                                                    |  |
|---------------|---------------|-------------|---------------|-----------------------|---------------------------|-------------------------|----------------------------------------------------|--|
|               | RESULTS FOR   | R 2021-2022 |               | RESULTS FOR 2021-2022 |                           |                         |                                                    |  |
| QUARTER       | NEW CLUB GOAL | NEW CLUBS   | DROPPED CLUBS | QUARTER               | MEMBER GROWTH NET<br>GOAL | MEMBER GROWTH<br>ACTUAL | DROPPED<br>MEMBERS ACTUAL<br>(including transfers) |  |
| JULY/AUG/SEPT | 2             | 0           | 1             | JULY/AUG/SE           | PT 10                     | 80                      | 89                                                 |  |
| OCT/NOV/DEC   | 1             | 0           | 0             | OCT/NOV/DE            | C 15                      | 21                      | 13                                                 |  |
| JAN/FEB/MAR   | 2             | 0           | 0             | JAN/FEB/MAR           | 10                        | 0                       | 0                                                  |  |
| APR/MAY/JUNE  | 1             | 0           | 0             | APR/MAY/JUN           | IE 15                     | 0                       | 0                                                  |  |

## GOALS AND ACTUAL MEMBERS CUMULATIVE

| DROPPED CLUBS: 1 |     | 42 CLUBS OF 111 ADDED 1 OR<br>MORE NEW MEMBERS | GENDER DISTRIBUTION                |                |  |
|------------------|-----|------------------------------------------------|------------------------------------|----------------|--|
|                  |     |                                                | MALE                               | 1,484 (62.17%) |  |
|                  |     |                                                | FEMALE                             | 903 (37.83%)   |  |
| DROPPED MEMBERS  |     |                                                | NON BINARY                         | 0 (0.00%)      |  |
| DECEASED         | 10  |                                                | PREFER NOT TO ANSWER               | 0 (0.00%)      |  |
| CLUB CANCELLED   | 9   |                                                | TOTAL FAMILY UNIT MEMBERS          | 437            |  |
| OTHER            | 83  | CLICK HERE FOR CUMULATIVE                      | TOTAL FAMILY UNIT MEMBERS          | 437            |  |
| TOTAL            | 102 | MEMBERSHIP DATA                                | FAMILY MEMBERS PAYING HALI<br>DUES | F 222          |  |