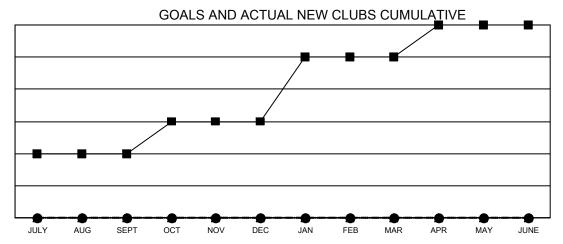

## GAT MONTHLY MEMBERSHIP PROGRESS REPORT

Multiple District 7

Results as of: 10/31/2021 **LOCATION: ARKANSAS** 

| Clubs         |               |             |               | Members               |                           |                         |                                                    |  |
|---------------|---------------|-------------|---------------|-----------------------|---------------------------|-------------------------|----------------------------------------------------|--|
|               | RESULTS FOR   | R 2021-2022 |               | RESULTS FOR 2021-2022 |                           |                         |                                                    |  |
| QUARTER       | NEW CLUB GOAL | NEW CLUBS   | DROPPED CLUBS | QUARTER               | MEMBER GROWTH NET<br>GOAL | MEMBER GROWTH<br>ACTUAL | DROPPED<br>MEMBERS ACTUAL<br>(including transfers) |  |
| JULY/AUG/SEPT | 2             | 0           | 1             | JULY/AUG/SE           | PT 10                     | 80                      | 89                                                 |  |
| OCT/NOV/DEC   | 1             | 0           | 0             | OCT/NOV/DE            | C 15                      | 21                      | 13                                                 |  |
| JAN/FEB/MAR   | 2             | 0           | 0             | JAN/FEB/MAR           | 10                        | 0                       | 0                                                  |  |
| APR/MAY/JUNE  | 1             | 0           | 0             | APR/MAY/JUN           | IE 15                     | 0                       | 0                                                  |  |

- ■- CURRENT YEAR GOALS FOR NEW CLUBS
- CURRENT YEAR ACTUAL NEW CLUBS
- LAST YEAR ACTUAL NEW CLUBS